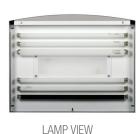

The X-Rite Judge QC is the industry's most cost effective light booth featuring a robust industrial design. Its metal construction with a powder-coated surface is built for longevity. Its fi ve light sources deliver consistent fl uorescent illumination that complies with major international standards, including ISO, ASTM, DIN, ANSI and BSI visual assessment requirements. It has a dedicated D50 light source for print & packaging; a dedicated D65 light source for industrial applications, and a Dual Daylight mode for easy switching between light sources in situations where operators may need to view samples under both lighting conditions. D50 and D65 are ISO lighting standards for print and industrial uses, respectively. The X-Rite Judge QC light booth offers an economical and effective way to judge color, anywhere color quality needs to be evaluated.

| Judae | 0C | (Dual | daylight) |
|-------|----|-------|-----------|

|                                   | Juage QC  | Juuge QG (Duai dayligili) |
|-----------------------------------|-----------|---------------------------|
| Material                          | Steel     | Steel                     |
| Total Light Sources               | 5         | 5                         |
| Daylight 5000K                    | Option 1  | ✓                         |
| Daylight 6500K                    | Option 1  | ✓                         |
| "A" Tungsten Halogen (home light) | <b>✓</b>  | ✓                         |
| Cool White Fluorescent            | <b>✓</b>  | ✓                         |
| Ultraviolet                       | <b>✓</b>  | ✓                         |
| TL84                              | Option 2  | Option 1                  |
| U30                               | Option 2  | Option 1                  |
| U35 Fluorescent                   | Option 2  | Option 1                  |
| LED Lamp Kit (sold separately)    | Swappable | Swappable                 |