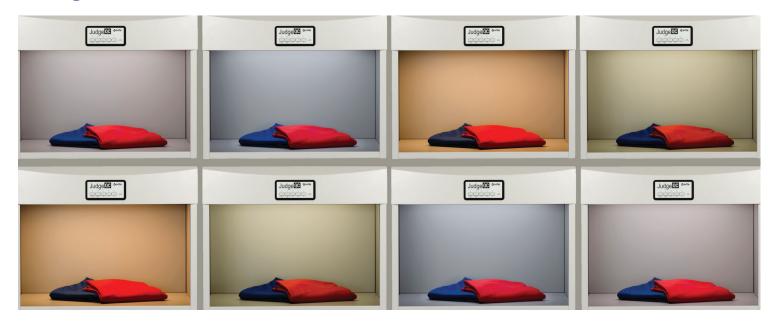

The X-Rite Judge QC is the industry's most cost effective light booth featuring a robust industrial design. Its metal construction with a powder-coated surface is built for longevity. Its fi ve light sources deliver consistent fl uorescent illumination that complies with major international standards, including ISO, ASTM, DIN, ANSI and BSI visual assessment requirements. It has a dedicated D50 light source for print & packaging; a dedicated D65 light source for industrial applications, and a Dual Daylight mode for easy switching between light sources in situations where operators may need to view samples under both lighting conditions. D50 and D65 are ISO lighting standards for print and industrial uses, respectively. The X-Rite Judge QC light booth offers an economical and effective way to judge color, anywhere color quality needs to be evaluated.

- Achieve better color evaluation of incoming materials with consistent lighting.
- Benefit from robust, industrial construction that will serve you for years to come.
- Always know exactly how functional the Judge QC lamps are with its convenient lamp service indicator.
- Take advantage of multiple options for lamp replacement, designed to be as convenient as possible and ensure maximum up-time.
- Check for metamerism a phenomenon that occurs when objects match in one light source but not in another.