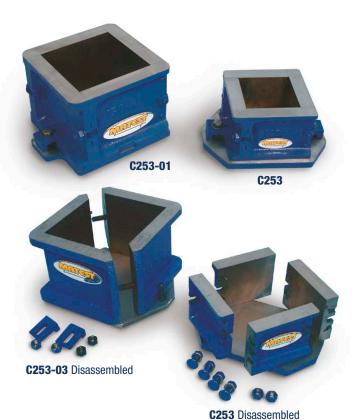

# CAST IRON CUBE MOULDS, ONE GANG

These moulds are checked in the shape, dimensions and tolerance with instruments certified and have a Serial Number marked on each side.

Complete with base plate, clamp type.

Two models are available:

- four part wall equal design
- two part wall "V" shaped

| Models  | Description                         | Weight |
|---------|-------------------------------------|--------|
|         |                                     | kg     |
| C253    | Cube Mould 100 mm four part         | 8.3    |
| C253-01 | Cube Mould 150 mm four part         | 15.5   |
| C253-02 | Cube Mould 100 mm two V shaped part | 8.3    |
| C253-03 | Cube Mould 150 mm two V shaped part | 15.5   |
| C253-06 | Cube Mould 200 mm four part         | 27.0   |