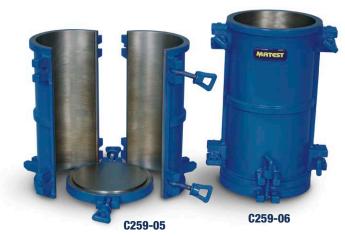

# **CAST IRON SPLIT CYLINDER MOULDS**

Cast iron made, heavy duty, they are checked in the shape, dimensions and tolerance with instruments certified by an Official Institute. Foreseen with fast clamping system with inbuilt revolving screws. They are easy to use with practical and fast demoulding; recommended for field use. Complete with base, clamp type.

## C259-05

CAST IRON SPLIT MOULD, to produce a Cylinder Specimen  $\emptyset$  150x300 mm

STANDARDS: EN 12390-1 | ASTM C39 | AASHTO T23, T126

Weight: 10 kg approx.

#### C259-06

CAST IRON SPLIT MOULD, to produce a Cylinder Specimen

Ø 160x320 mm

STANDARD: NF P18-400

Weight: 11.2 kg approx.