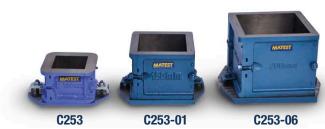

# CAST IRON CUBE MOULDS, ONE GANG

These moulds are checked in the shape, dimensions and tolerance with instruments certified and have a Serial Number marked on each side.

Complete with base plate, clamp type.

Two models are available:

- four part wall equal design
- two part wall "V" shaped

| Models  | Description                         | Weight |
|---------|-------------------------------------|--------|
|         |                                     | kg     |
| C253    | Cube Mould 100 mm four part         | 8.3    |
| C253-01 | Cube Mould 150 mm four part         | 15.5   |
| C253-02 | Cube Mould 100 mm two V shaped part | 8.3    |
| C253-03 | Cube Mould 150 mm two V shaped part | 15.5   |
| C253-06 | Cube Mould 200 mm four part         | 27.0   |