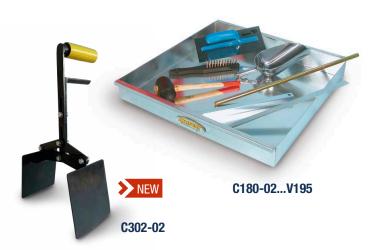

## **ACCESSORIES FOR MOULDS**

| C180-02 | TAMPING ROD, Ø 16 mm x 610 mm long.           |
|---------|-----------------------------------------------|
| C261    | TAMPING BAR, 25 mm square area x 380 mm long. |
| C262    | STRAIGHT EDGE, 460 mm long.                   |
| V178-01 | WIRE BRUSH, used to clean moulds.             |
| C265    | DEMOULDING OIL. Can of 25 litres              |
| C302-02 | GRASPING PLIER for cube specimens, side 15 cm |
| V184-01 | ROUND ALUMINIUM SCOOP 1000 ml capacity        |
| V187    | TROWEL STAINLESS STEEL 120x260 mm             |
| V195    | RUBBER MALLET, head Ø 55 mm                   |
| V182    | MIXING TRAY, galvanized 600x600x80 mm         |