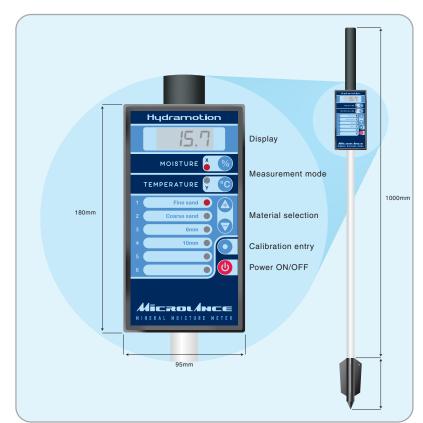

## Microlance

 $\bigcirc$ 

insertion moisture meter

- instantaneous moisture and temperature
- robust practical design
- simple operation
- accurate on-site readings
- spot sample or heap average measurement

## SPECIFICATION

| Measurement response | 2 seconds |
|----------------------|-----------|
| Moisture range       | 0-25%     |

Mositure resolution $\pm 0.1\%$ Moisture accuracy $\pm 0.5\%$  of reading

Temperature range Temperature resolution Temperature accuracy

-20°C to 60°C 0.1°C <0.5°C

Weight 1500g

Material selections Power requirements Shaft colour options

6 (user configurable) 4 x 1.5v AA alkaline cells (or equivalent) Grey / Orange / Yellow / Blue

Hydramotion Ltd 1 York Road Park, Malton, York, England YO17 6YA tel: +44 (0) 1653 600294 fax: +44 (0) 1653 693446 mail@hydramotion.com www.themicrolance.com