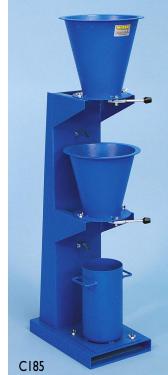

# C185 Compacting factor apparatus

STANDARDS: BS 1881:103 BS 5075

Designed to undertake a more precise and sensitive test procedure than the simple slump test.

The apparatus consists of two conical hoppers mounted on a cylinder.

Each hopper has a hinged flange with quick release mechanism and everything is mounted on a rigid steel stand.

The compacting factor is the ratio between the weight of the partially compacted concrete and the weight of the fully compacted concrete. Supplied complete with tamping rod dia. mm 16x600 long. Dimensions: mm 500x400x1510. Weight: 55 Kg