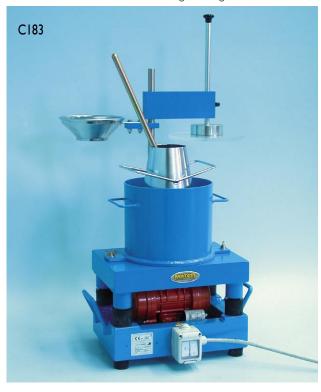

#### C183

#### Vebé consistometer

STANDARDS: EN 12350-3 / BS 1881:104 / UNI 9419

The Vebé consistometer method is based on the same principle of the simple slump cone test method, for the determination of the workability of concrete, but it has the advantage of a mechanized action. After removing the slump cone, the concrete undergoes a vibration to determine its slump. Supplied complete.

Power supply: 230 V Tph 50 Hz 250 W Dimensions: 260x380x700 mm. Weight: 90 Kg