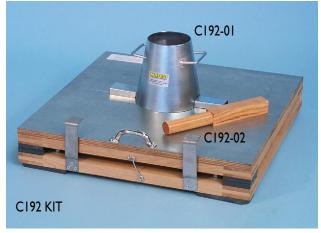

## C192 KIT Flow table

STANDARDS: EN 12350-5 / BS 1881:105 / DIN 1048 / UNI 8020

The apparatus comprises a galvanized steel conical mould, dia. I 30/200 xh 200 mm, double wooden flow table with galvanized steel top plane, guide device, wooden tamper: Used to determine the workability of concrete. The top table has a square surface of 700x700 mm, hinged on one side. Weight: 30 Kg

#### SPARES:

C184

**C192-01** Conical mould, galvanized steel made, dia, 130/200 xh 200 mm

C192-02 Wooden tamper