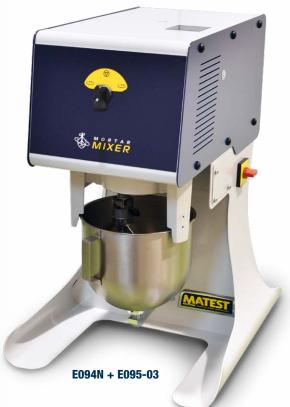

## E094N **MORTAR MIXER**

Basically similar to mod. E093N, but not equipped of automatic program, sand dispenser and safety door.

Two speeds can be selected. Supplied complete with stainless steel bowl, but without beater which has to be ordered separately. This mixer can be supplied only to extra CE markets.

Dimensions: 450x480x680 mm Weight: 45 kg approx.

Same as mod. E094N but equiped also with sand dispenser.

E094NSP **MORTAR MIXER** 

404