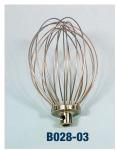

#### ACCESSORIES FOR E093N, E094N, E095N MIXERS

- **E095-03** STAINLESS STEEL BEATER with bayonet fittings.
- **E095-04** STAINLESS STEEL BEATER with bayonet fittings. The beater is accurately polished to eliminate the porosities.
- **B028-03** WHISK BEATER, thin wire, stainless steel, for mixing admistured and other materials.
- **E096-01** DISPENSER WITH HOPPER, to ease the manual introduction of water, additives etc. into the bowl also during the mixing phase. Accessory to mod. E093N and E095N mixers.
- **E097-01N** REFERENCE SAND, size from 0.08 to 2 mm to EN 196-1 Standard. Bag of 1350 g. Pack of 16 bags for total of 21.6 kg
- **E097-02** GRADED NATURAL SILICA SAND, type Ottawa, to ASTM C109, C778 Standards. Bag of 25 kg