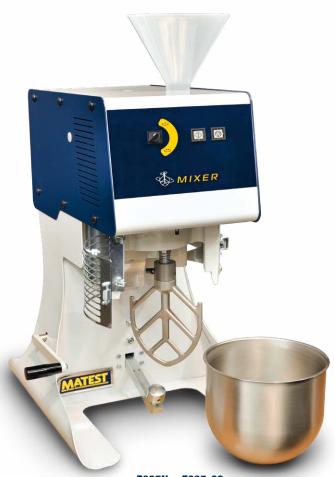

## E093N **AUTOMATIC MORTAR MIXER**

This very robust mixer is expressly designed for the efficient mixing of cement pastes and mortar, with four automatic sequences of mixing cycle, in compliance with:

E095N + E095-03