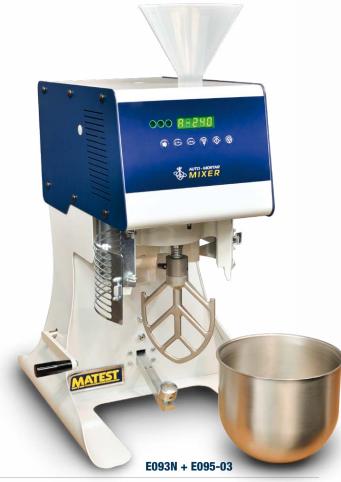

## E093N **AUTOMATIC MORTAR MIXER**

This very robust mixer is expressly designed for the efficient mixing of cement pastes and mortar, with four automatic sequences of mixing cycle, in compliance with:

EN 196-1, EN 196-3, EN 480-1, ASTM C305M Specifications. Bowl capacity is 4.7 litres

Two speeds can be selected:

140 or 285 rpm for the revolving action

62 or 125 rpm for the planetary action

It is possible to select the manual working, or one of the two automatic programs.

By operating automatically on changes of speed, stops and mixing sequences, outlined by acoustic signal, the unit performs the mixing cycle.

The unit is equipped of an automatic sand dispenser which fills the sand into the mixing bowl for a period of 30 seconds (EN 196-1 program). Complete with safety door conforming to CE Safety Directive; if opened it automatically stops the machine.

Supplied complete with stainless steel bowl, bajonet coupling between beater and shaft, but without beater which has to be ordered separately (see mod. E095-03 or E095-04).

Power supply: 230 V 1ph 50 Hz Dimensions: 450x480x760 mm. Weight: 55 kg approx.