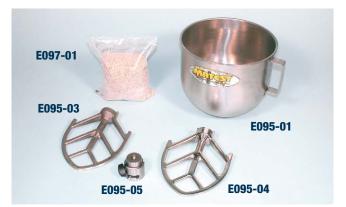

#### ACCESSORIES FOR E093N, E094N, E095N MIXERS

- **E095-03** STAINLESS STEEL BEATER with bayonet fittings.
- **E095-04** STAINLESS STEEL BEATER with bayonet fittings. The beater is accurately polished to eliminate the porosities.
- **B028-03** WHISK BEATER, thin wire, stainless steel, for mixing admistured and other materials.
- **E096-01** DISPENSER WITH HOPPER, to ease the manual introduction of water, additives etc. into the bowl also during the mixing phase. Accessory to mod. E093N and E095N mixers.
- **E097-01N** REFERENCE SAND, size from 0.08 to 2 mm to EN 196-1 Standard. Bag of 1350 g. Pack of 16 bags for total of 21.6 kg
- **E097-02** GRADED NATURAL SILICA SAND, type Ottawa, to ASTM C109, C778 Standards. Bag of 25 kg

#### SPARE PARTS FOR E093N, E094N, E095N MIXERS

E095-01 Stainless steel bowl

**E095-05** Bajonet coupling between beater and shaft

405

MATEST