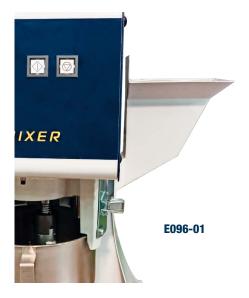

#### ACCESSORIES FOR E093N, E094N, E095N MIXERS

- **E095-03** STAINLESS STEEL BEATER with bayonet fittings.
- **E095-04** STAINLESS STEEL BEATER with bayonet fittings. The beater is accurately polished to eliminate the porosities.
- **B028-03** WHISK BEATER, thin wire, stainless steel, for mixing admistured and other materials.
- **E096-01** DISPENSER WITH HOPPER, to ease the manual introduction of water, additives etc. into the bowl also during the mixing phase. Accessory to mod. E093N and E095N mixers.
- **E097-01N** REFERENCE SAND, size from 0.08 to 2 mm to EN 196-1 Standard. Bag of 1350 g. Pack of 16 bags for total of 21.6 kg
- **E097-02** GRADED NATURAL SILICA SAND, type Ottawa, to ASTM C109, C778 Standards. Bag of 25 kg