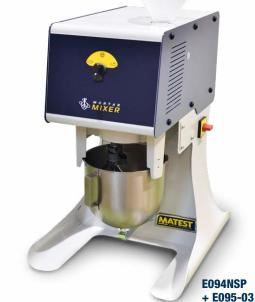

Dimensions: 450x480x680 mm Weight: 45 kg approx.

Same as mod. E094N but equiped also with sand dispenser.

E094NSP **MORTAR MIXER** 

404