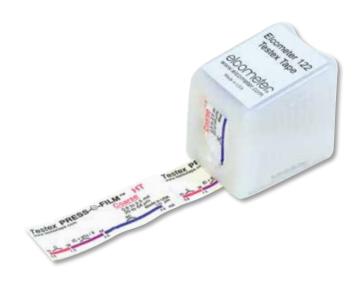

## Elcometer 122 Testex<sup>®</sup> Replica Tape

Elcometer 122 Testex<sup>®</sup> Tape consists of foam with a non-compressible backing.

The foam side is rubbed into the surface providing a permanent mould of the peak-to-valley profile, which can then be measured using the Elcometer 124 Thickness Gauge.

Elcometer 122 Testex<sup>®</sup> Tape is available in four profile ranges. It is important that the tape grade chosen is reflective of the profile being measured.

- For profiles between 12 & 25µm (0.5 & 1.0mils): Coarse Minus Tape
- For profiles between 20 & 38µm (0.8 & 1.5mils): Coarse Tape
- For profiles between 38 & 64µm (1.5 & 2.5mils): Average of Coarse and X-Coarse Tape
- For profiles between 64 & 115µm (2.5 & 4.5mils): X-Coarse Tape
- For profiles greater than 115µm (4.5mils): X-Coarse Plus Tape

There are 50 tests in each roll.

**STANDARDS:** ASTM D 4417-C, BS 7079-C5, ISO 8503-5, NACE RP0287, SSPC PA 17, US Navy NSI 009-32, US Navy PPI 63101-000