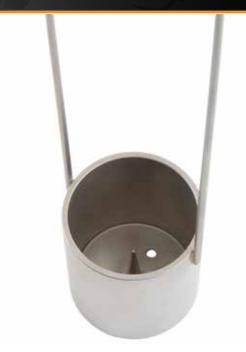

## **Elcometer 2215** Lory Viscosity Cup

The Elcometer 2215 Lory Viscosity Cup is a conventional cylindrical cup with a needle fixed into the bottom for quick measurements on-site or during production.

The cup is first dipped into the product to be measured, which then empties through the escape hole. Unlike other Viscosity cups, the flow time is measured as soon as the point of the needle appears.

| Technical Specification |                                   |            |              |
|-------------------------|-----------------------------------|------------|--------------|
| Part Number             | Description                       | Cup Number | Range (cSt)1 |
| K0002215M001            | Elcometer 2215 Lory Viscosity Cup | 1          | 50 - 1100    |