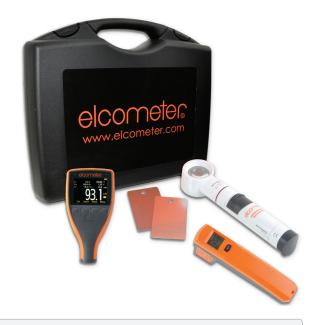

## **Elcometer** Automotive Inspection Kit

Produced specifically for the automotive aftermarket and Insurance Assessors, 3rd party consultants, body shops and used car sales, these kits provide an instant measure of the coating thickness of panels.

An illuminated magnifier is supplied to enable close inspection of bodywork.

Measurement parameters include:

- Surface temperature
- Surface inspection
- Coating thickness

STANDARDS:

AS/NZS 1580.108.1, ASTM B 499, ASTM D 7091, ASTM E 376, ISO 2360, ISO 2808-12, ISO 2808-7C, ISO 2808-7D, NF T30-124

| Contents       |                                    |       |       |
|----------------|------------------------------------|-------|-------|
| Model          | Description                        | Kit 1 | Kit 2 |
| Elcometer 137  | Illuminated Magnifier (x10)        |       |       |
| Elcometer 311  | Automotive Paint Meter             |       |       |
| Elcometer 214L | Infrared Digital Laser Thermometer |       |       |