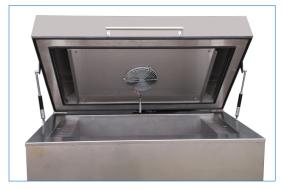

INTERIOR

LID OPEN

FULLY AUTOMATED FREEZE THAW CHEST WITH WATER DEFROST CYCLE. PROGRAMMABLE TEST PROCEDURES B.E. DIN EN13055-1, EN123909-9, EN1367-1, EN13383.

EVAPORATOR AND FAN INTEGRATED IN THE LID, WATER BATH WITH CIRCULATION PUMP AND WATER LEVEL CONTROL.