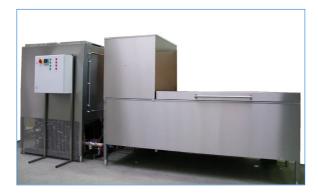

#### **SPECIAL BIG VERSIONS**

FULLY AUTOMATED FREEZE THAW SIMULATOR WITH REMOTE CONTROL, TOUCHSCREEN AND DATA LOGGER.

THAW CYCLE WITH PREHEATED WATER FROM THE TANK INTO THE TEST BATH. THE WATER CONSUMPTION IS THERFORE VERY LOW.

FOR TEST PROCEDURES ACC. - FOR EXAMPLE - DIN EN13055-1, EN123909-9, EN1367-1, EN13383.

Temperature range -20°C to +30°C (or acc. to your requirments). Freeze cycle from +25°C to -25°C within one hour with air.

LARGE VERSION WITH SEPARATE WATER TANK

WITH OPEN LID

INTERIOR EQUIPPED WITH CONCRETE SLEPS

SMALLER VERSION WITH SEPARATE WATER TANK

TOUCHSCREEN 7" MASTER-SLAVE SYSTEM, TEMPERATUR REGULATION, GRAPHIC DISPLAY, DATA LOGGER WITH USB STICK, READABLE BY EXCEL,