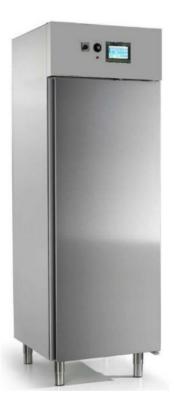

### FREEZE-THAW-CABINET MFT600 AND MFT1200

FOR DETERMINATION OF FROST RESISTANCE OF CEMENT PAVING STONES AND OTHER CEMENT PRODUCTS.

 MFT600
 TBH 840x750x2150 mm

 Dutside About
 TBH 680x530x1350 mm

 MFT1200

DELIVERED WITH 2 SHELVES.

FREEZE PHASE WITH AIR - THAW PHASE ALSO WITH AIR.

FITTED WITH TOUCHSCREEN WITH GRAPHIC DISPLAY, DATA LOGGER, USB STICK, READOUT BY EXCEL.

MASTER-SLAVE SYSTEM WITH 1 SENSOR FOR CONTROLLING AND MEASURING THE AIR REGULATION AND 1 UP TO 3 SENSORS FOR MEASURING THE SAMPLES.

230V/50Hz

TOUCHSCREEN 7" MASTER-SLAVE SYSTEM, TEMPERATURE REGULATION, GRAPHIC DISPLAY, DATA LOGGER WITH USB STICK, READOUT BY EXCEL,