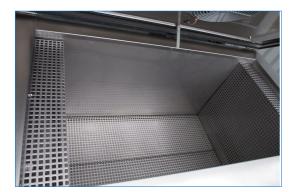

INTERIOR

LID OPEN

FULLY AUTOMATED FREEZE THAW CHEST WITH WATER DEFROST CYCLE. PROGRAMMABLE TEST PROCEDURES B.E. DIN EN13055-1, EN123909-9, EN1367-1, EN13383.

EVAPORATOR AND FAN INTEGRATED IN THE LID, WATER BATH WITH CIRCULATION PUMP AND WATER LEVEL CONTROL.