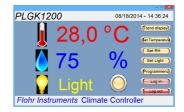

DELIVERED WITH 2 SHELVES.

FREEZE PHASE WITH AIR - THAW PHASE ALSO WITH AIR.

FITTED WITH TOUCHSCREEN WITH GRAPHIC DISPLAY, DATA LOGGER, USB STICK, READOUT BY EXCEL.

MASTER-SLAVE SYSTEM WITH 1 SENSOR FOR CONTROLLING AND MEASURING THE AIR REGULATION AND 1 UP TO 3 SENSORS FOR MEASURING THE SAMPLES.

230V/50Hz

TOUCHSCREEN 7" MASTER-SLAVE SYSTEM, TEMPERATURE REGULATION, GRAPHIC DISPLAY, DATA LOGGER WITH USB STICK, READOUT BY EXCEL,

## TOUCHSCREEN 7"

TEMPERATURE REGULATION, GRAPHIC DISPLAY WITH DATA LOGGER, USB STICK, READABLE BY EXCEL