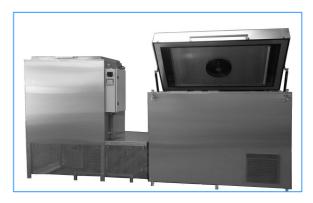

### FREEZE-THAW-CABINET MFT600 AND MFT1200

FOR DETERMINATION OF FROST RESISTANCE OF CEMENT PAVING STONES AND OTHER CEMENT PRODUCTS.

 MFT600
 TBH 840x750x2150 mm

 Dutside About
 TBH 680x530x1350 mm

 MFT1200

 Outside About
 TBH 840x1470x2150 mm

 Inside About
 TBH 680x1160x1350 mm

FULLY AUTOMATED FREEZE-THAW-CABINET WITH PROGRAMMABLE TEST PROCEDURES LIKE DIN EN13055-1, EN12390-9 or on inquiry.

CABINET INSIDE AND CASE MADE OF STAINLESS STEEL.

DELIVERED WITH 2 SHELVES.

FREEZE PHASE WITH AIR - THAW PHASE ALSO WITH AIR.

FITTED WITH TOUCHSCREEN WITH GRAPHIC DISPLAY, DATA LOGGER, USB STICK, READOUT BY EXCEL.

MASTER-SLAVE SYSTEM WITH 1 SENSOR FOR CONTROLLING AND MEASURING THE AIR REGULATION AND 1 UP TO 3 SENSORS FOR MEASURING THE SAMPLES.

230V/50Hz

TOUCHSCREEN 7" MASTER-SLAVE SYSTEM, TEMPERATURE REGULATION, GRAPHIC DISPLAY, DATA LOGGER WITH USB STICK, READOUT BY EXCEL,