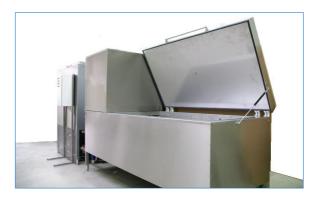

INTERIOR

LID OPEN

FULLY AUTOMATED FREEZE THAW CHEST WITH WATER DEFROST CYCLE. PROGRAMMABLE TEST PROCEDURES B.E. DIN EN13055-1, EN123909-9, EN1367-1, EN13383.

EVAPORATOR AND FAN INTEGRATED IN THE LID, WATER BATH WITH CIRCULATION PUMP AND WATER LEVEL CONTROL.

LARGE VERSION WITH SEPARATE WATER TANK

WITH OPEN LID

INTERIOR EQUIPPED WITH CONCRETE SLEPS

SMALLER VERSION WITH SEPARATE WATER TANK

TOUCHSCREEN 7" MASTER-SLAVE SYSTEM, TEMPERATUR REGULATION, GRAPHIC DISPLAY, DATA LOGGER WITH USB STICK, READABLE BY EXCEL,