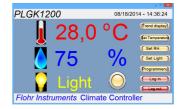

230V/50Hz

TOUCHSCREEN 7" MASTER-SLAVE SYSTEM, TEMPERATURE REGULATION, GRAPHIC DISPLAY, DATA LOGGER WITH USB STICK, READOUT BY EXCEL,

## TOUCHSCREEN 7"

TEMPERATURE REGULATION, GRAPHIC DISPLAY WITH DATA LOGGER, USB STICK, READABLE BY EXCEL