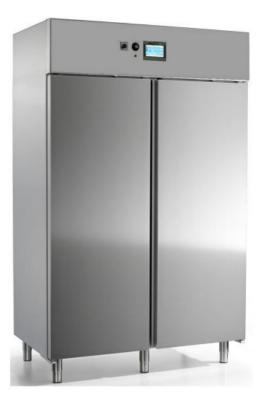

### FREEZE-THAW-CABINET MFT600 AND MFT1200

FOR DETERMINATION OF FROST RESISTANCE OF CEMENT PAVING STONES AND OTHER CEMENT PRODUCTS.

 MFT600
 TBH 840x750x2150 mm

 Dutside About
 TBH 680x530x1350 mm

 MFT1200

 Outside About
 TBH 840x1470x2150 mm

 Inside About
 TBH 680x1160x1350 mm

FULLY AUTOMATED FREEZE-THAW-CABINET WITH PROGRAMMABLE TEST PROCEDURES LIKE DIN EN13055-1, EN12390-9 or on inquiry.

CABINET INSIDE AND CASE MADE OF STAINLESS STEEL.

DELIVERED WITH 2 SHELVES.

FREEZE PHASE WITH AIR - THAW PHASE ALSO WITH AIR.

FITTED WITH TOUCHSCREEN WITH GRAPHIC DISPLAY, DATA LOGGER, USB STICK, READOUT BY EXCEL.

MASTER-SLAVE SYSTEM WITH 1 SENSOR FOR CONTROLLING AND MEASURING THE AIR REGULATION AND 1 UP TO 3 SENSORS FOR MEASURING THE SAMPLES.

230V/50Hz

TOUCHSCREEN 7" MASTER-SLAVE SYSTEM, TEMPERATURE REGULATION, GRAPHIC DISPLAY, DATA LOGGER WITH USB STICK, READOUT BY EXCEL,