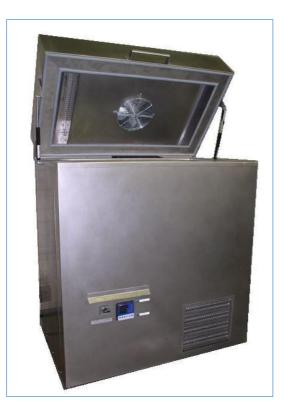

## FREEZE THAW CHEST / THERMO SHOCK CHEST

FOR DETERMINATION OF FROST RESISTANCE OF CEMENT PAVING STONES AND OTHER CEMENT PRODUCTS.

FREEZE-THAW-SIMULATOR MTKB

Working RANGE -20°C to +30°C

FORM 300 L VOLUMEN ACC. TO YOUR REQUIRMENTS

INTERIOR

LID OPEN

FULLY AUTOMATED FREEZE THAW CHEST WITH WATER DEFROST CYCLE. PROGRAMMABLE TEST PROCEDURES B.E. DIN EN13055-1, EN123909-9, EN1367-1, EN13383.

EVAPORATOR AND FAN INTEGRATED IN THE LID, WATER BATH WITH CIRCULATION PUMP AND WATER LEVEL CONTROL.